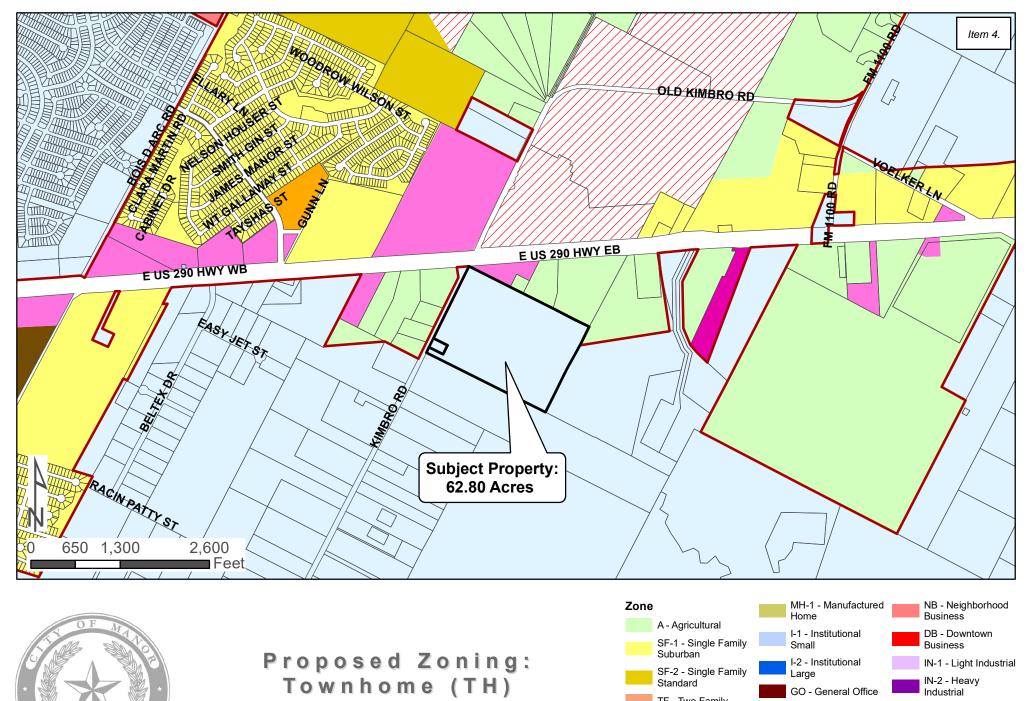

### **PUBLIC HEARING**

1. Conduct a Public Hearing on a Rezoning Application 62.84 acres, more or less, out of the A.C. Caldwell Survey No. 52, Abstract No. 154, and being located near the intersection of US Hwy 290 and Old Kimbro Road, Manor, TX to Townhome (TH) and Medium Commercial (C-2).

### **REGULAR AGENDA**

4. Consideration, discussion, and possible action on a Rezoning Application 62.84 acres, more or less, out of the A.C. Caldwell Survey No. 52, Abstract No. 154, and being located near the intersection of US Hwy 290 and Old Kimbro Road, Manor, TX to Townhome (TH) and Medium Commercial (C-2).

### **AGENDA ITEM DESCRIPTION:**

Conduct a Public Hearing on a Rezoning Application 62.84 acres, more or less, out of the A.C. Caldwell Survey No. 52, Abstract No. 154, and being located near the intersection of US Hwy 290 and Old Kimbro Road, Manor, TX to Townhome (TH) and Medium Commercial (C-2).

Applicant: Kimley-Horn and Associates

Owner: Millcreek Residential BACKGROUND/SUMMARY:

This property is currently being annexed at the request of the property owner. They are proposing approximately 52 acres of Townhome and 10 acres of Medium Commercial at the intersection. The current proposal is for 331 townhome units.

Dear Mr. Dunlop:

As representatives of the owner of the above stated Property we respectfully submit the attached application for rezoning. The Property is located east of Old Kimbro Rd, south of US Hwy 290, Manor, TX 78653 (see Location Map attached) and is currently unzoned and in the City of Manor Extra Territorial Jurisdiction (ETJ). The proposed zoning is a combination of Townhome (TH) on the  $\pm 53$  acre tract (description attached) and Medium Commercial (C-2) zoning on the  $\pm 9$  acre tract (description attached). The purpose of the rezoning is to allow for a townhome development with associated commercial zoning to allow for a future, neighborhood serving commercial development along the Hwy 290 corridor that will meet the needs of Manor's growing population. An annexation application is being submitting concurrently with the zoning application.

Surrounding zoning is commercial to the north, agriculture to the west, and no zoning to the south and east. Surrounding land uses include agriculture and single family residential to east, south, and west, and commercial to the north.