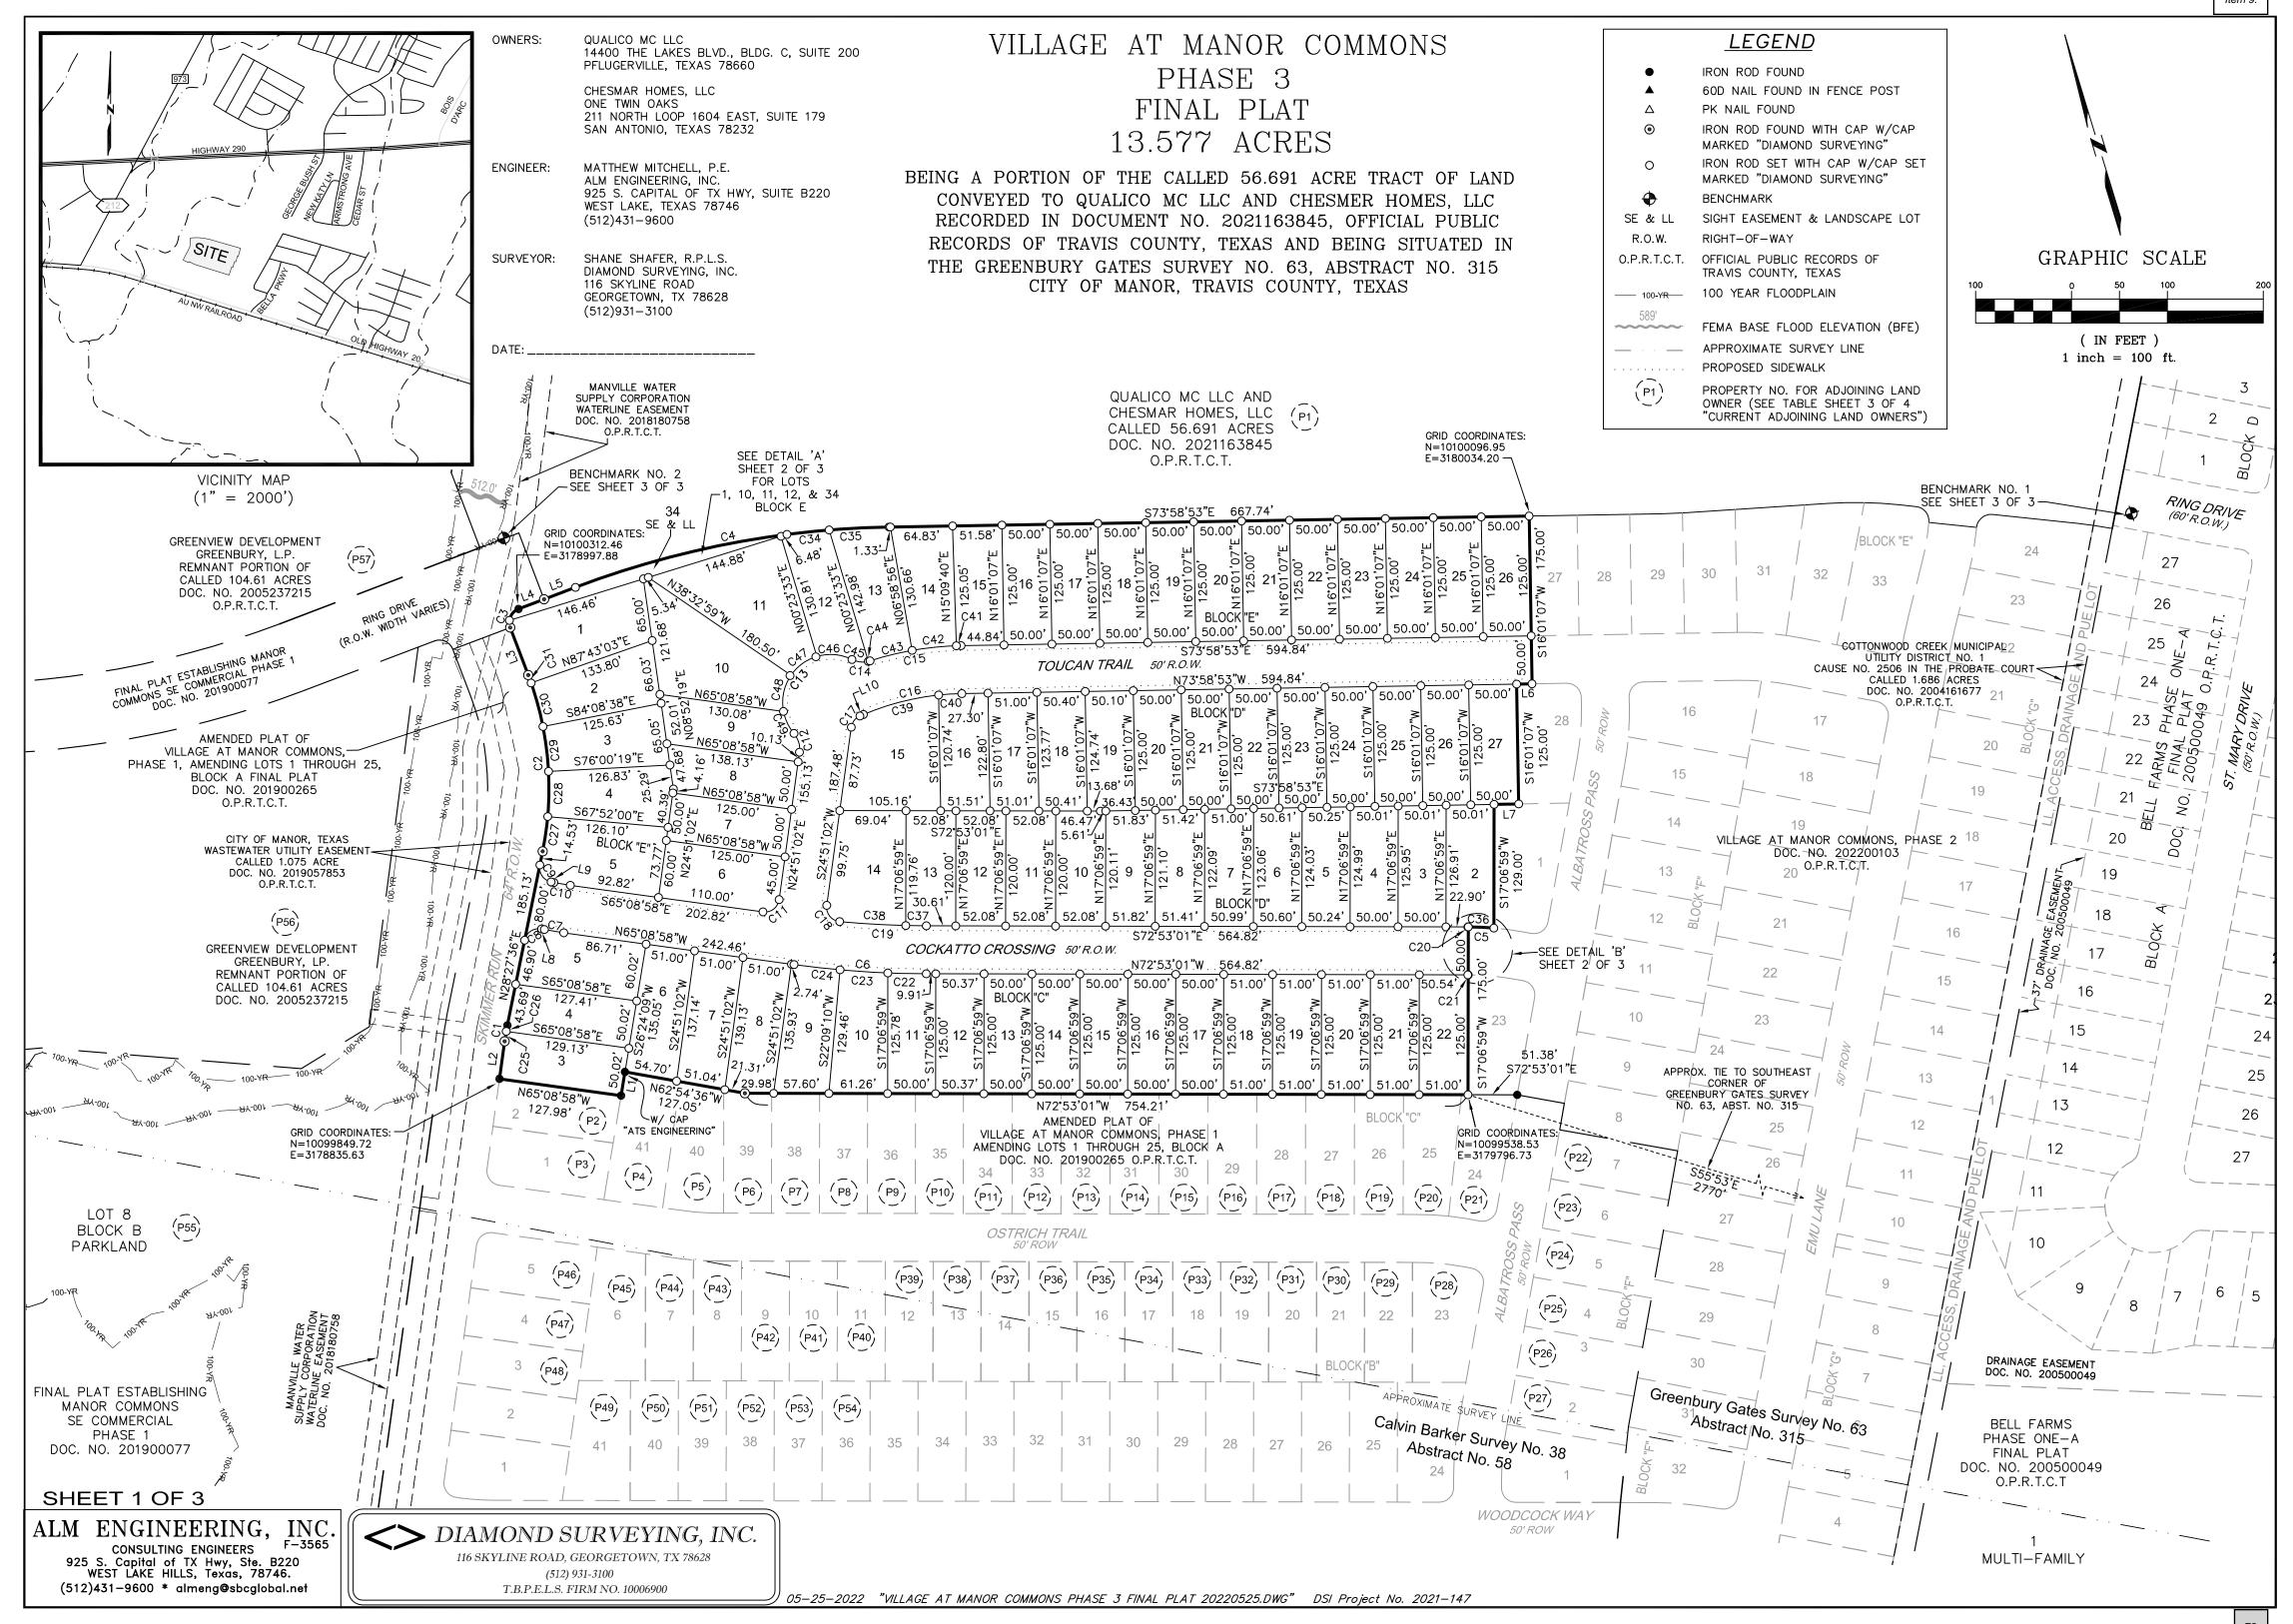

Owner: ROP Retail 3, LLC

Consideration, discussion, and possible action on a Final Plat for the Village at Manor Commons Subdivision Phase 3, seventy three (73) lots on 13.577 acres, more or less, and being located near the intersection of Old Hwy 20 and Skimmer Run, Manor, TX.

Applicant: ALM Engineering, Inc.

Owner: Qualico MC, LLC and Chesmar Homes, LLC

10. Consideration, discussion, and possible action on a one year extension to the Final Plat for the FDJ Moctezuma Subdivision, two (2) lots on 2.96 acres, more or less, and being located at 15721 Schmidt Loop, Manor, TX.