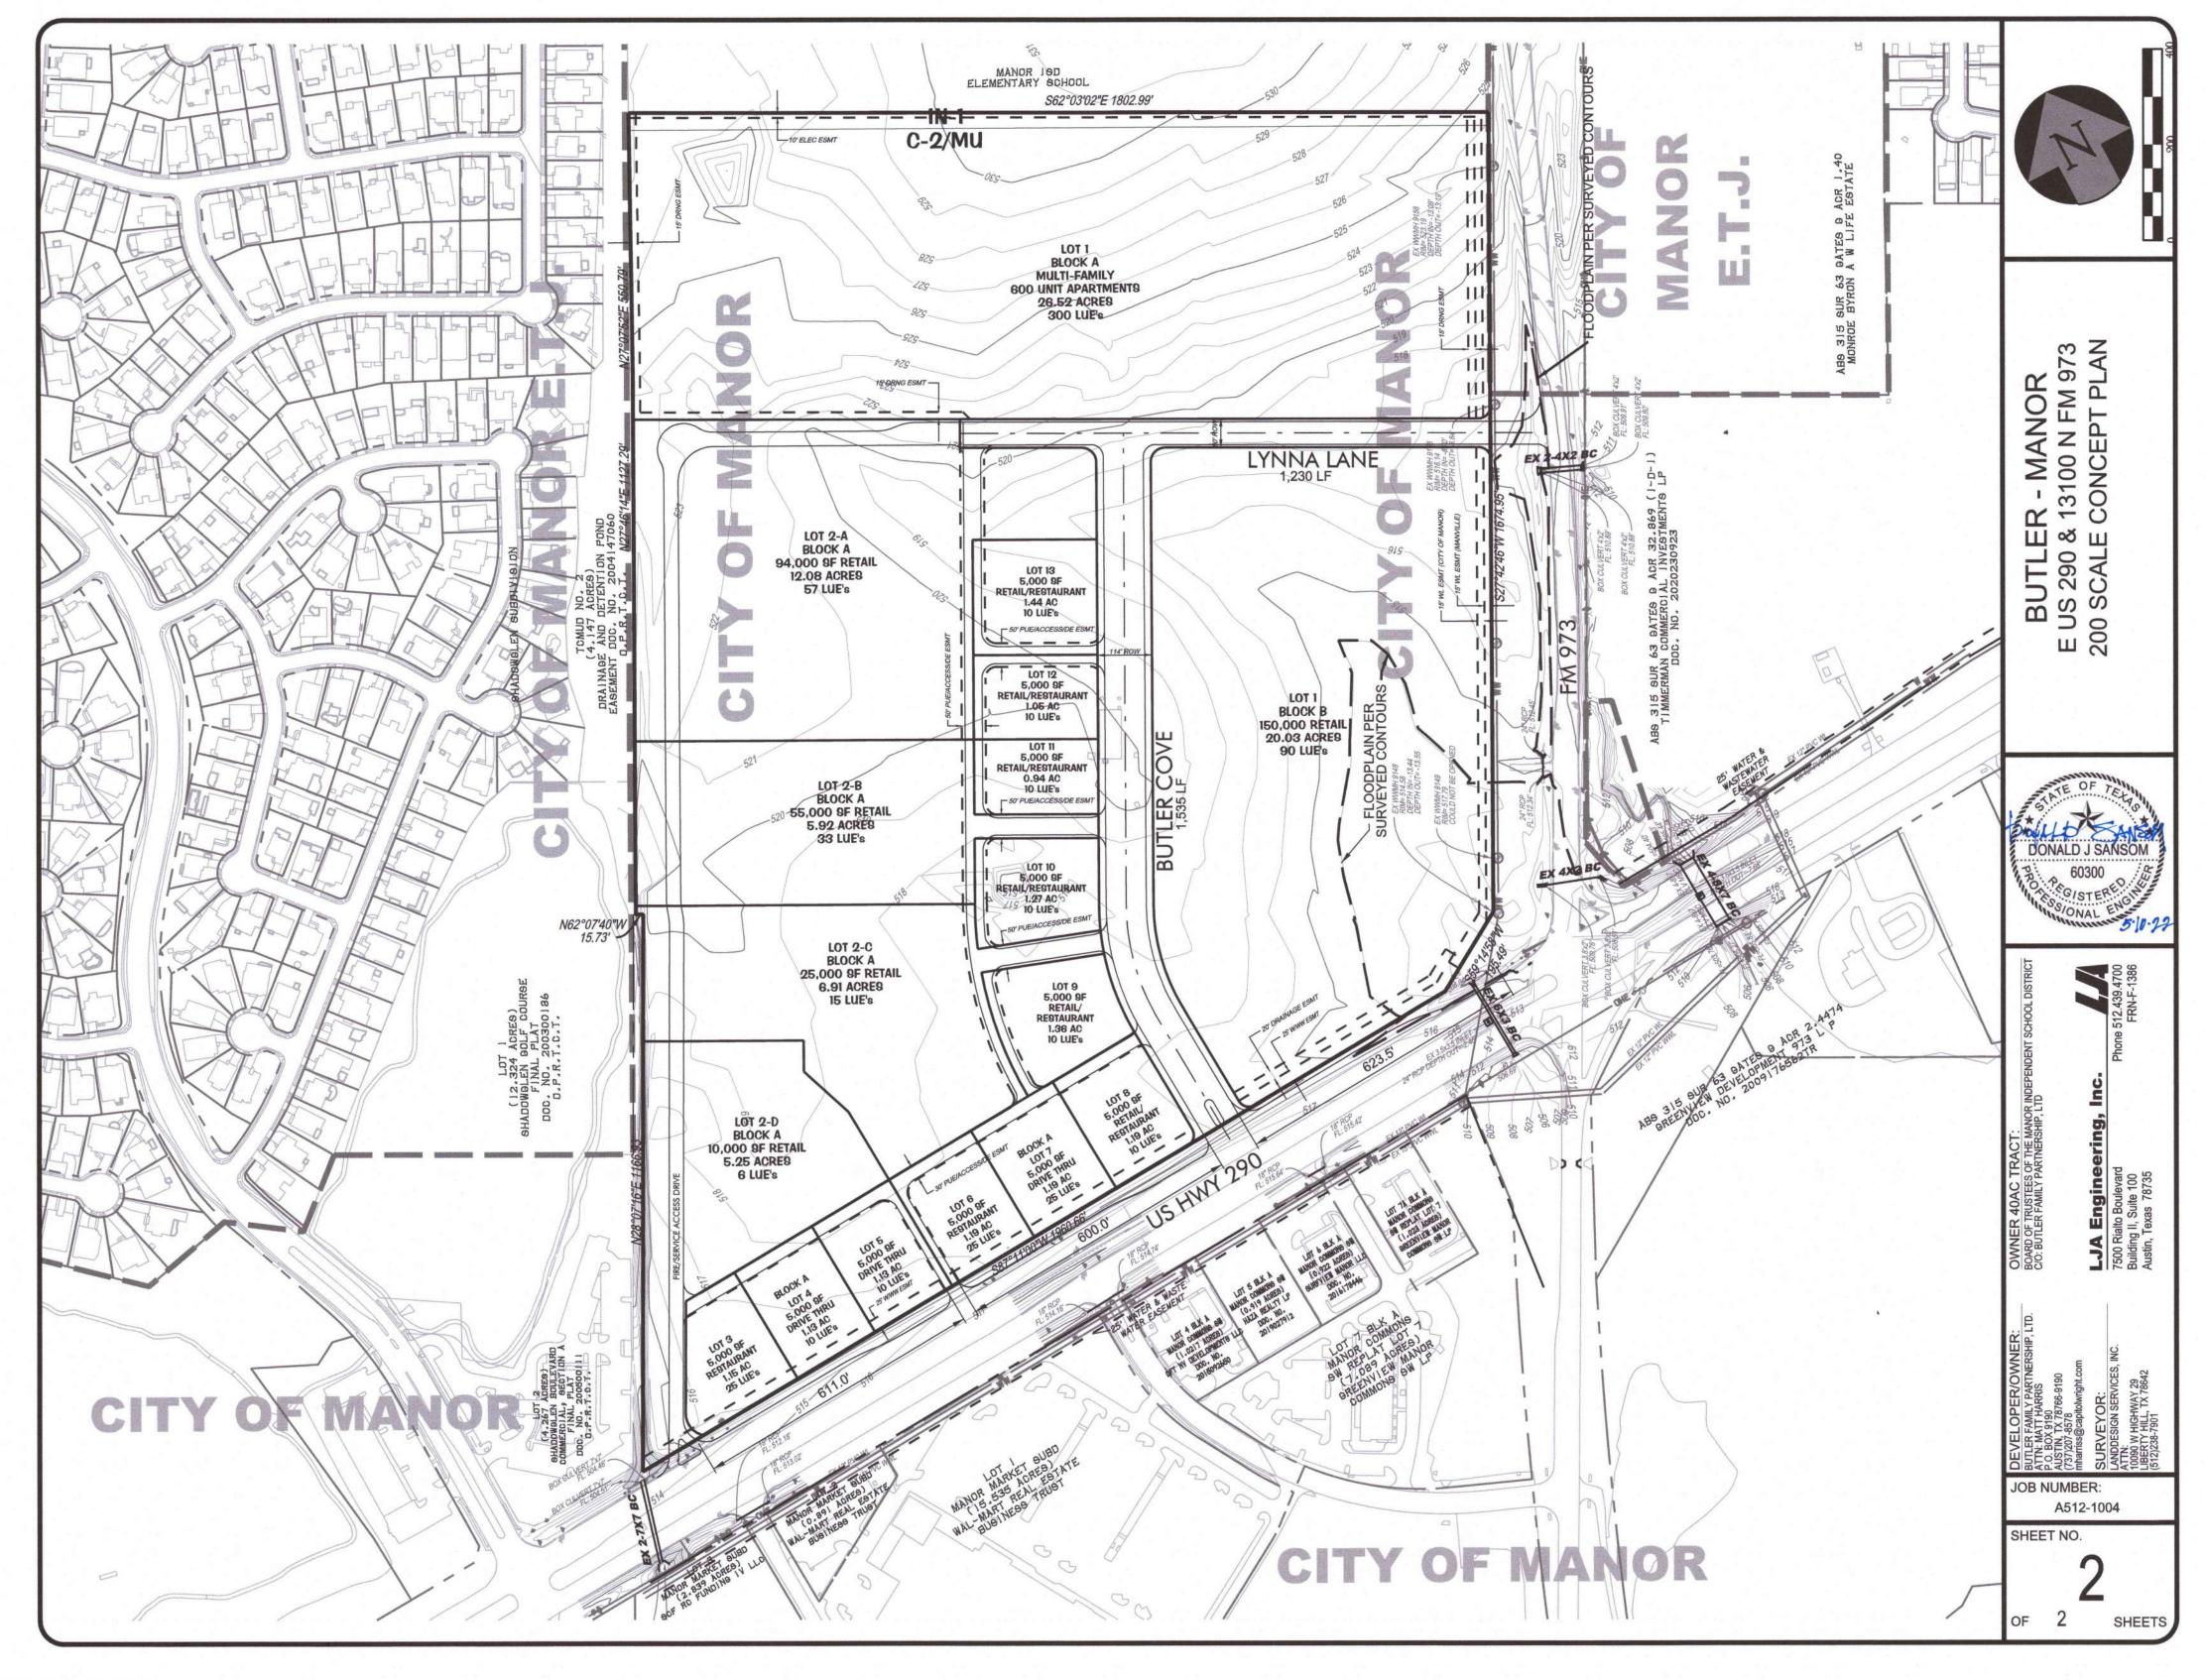

Applicant: Baeza Engineering, LLC

Owner: John and Sandy Kerr

3. Conduct a Public Hearing on a revised Concept Plan for the Butler - Manor Subdivision, seventeen (17) lots on 95.16 acres more or less, and being located near the intersection of US Hwy 290 and N. FM 973, Manor, TX.

Applicant: LJA Engineering

Owner: Butler Family Partnership, Ltd.

Applicant: Baeza Engineering, LLC

Owner: John and Sandy Kerr

6. Consideration, discussion and possible action on a revised Concept Plan for the Butler - Manor Subdivision, seventeen (17) lots on 95.16 acres more or less, and being located near the intersection of US Hwy 290 and N. FM 973, Manor, TX. Applicant: LJA Engineering

Owner: Butler Family Partnership, Ltd.

Consideration, discussion, and possible action on a Short Form Final Plat for the Duque Estates Subdivision, one (1) lot on 10.945 acres, more or less, and being located at 15001 US Hwy 290 E, Manor, TX.