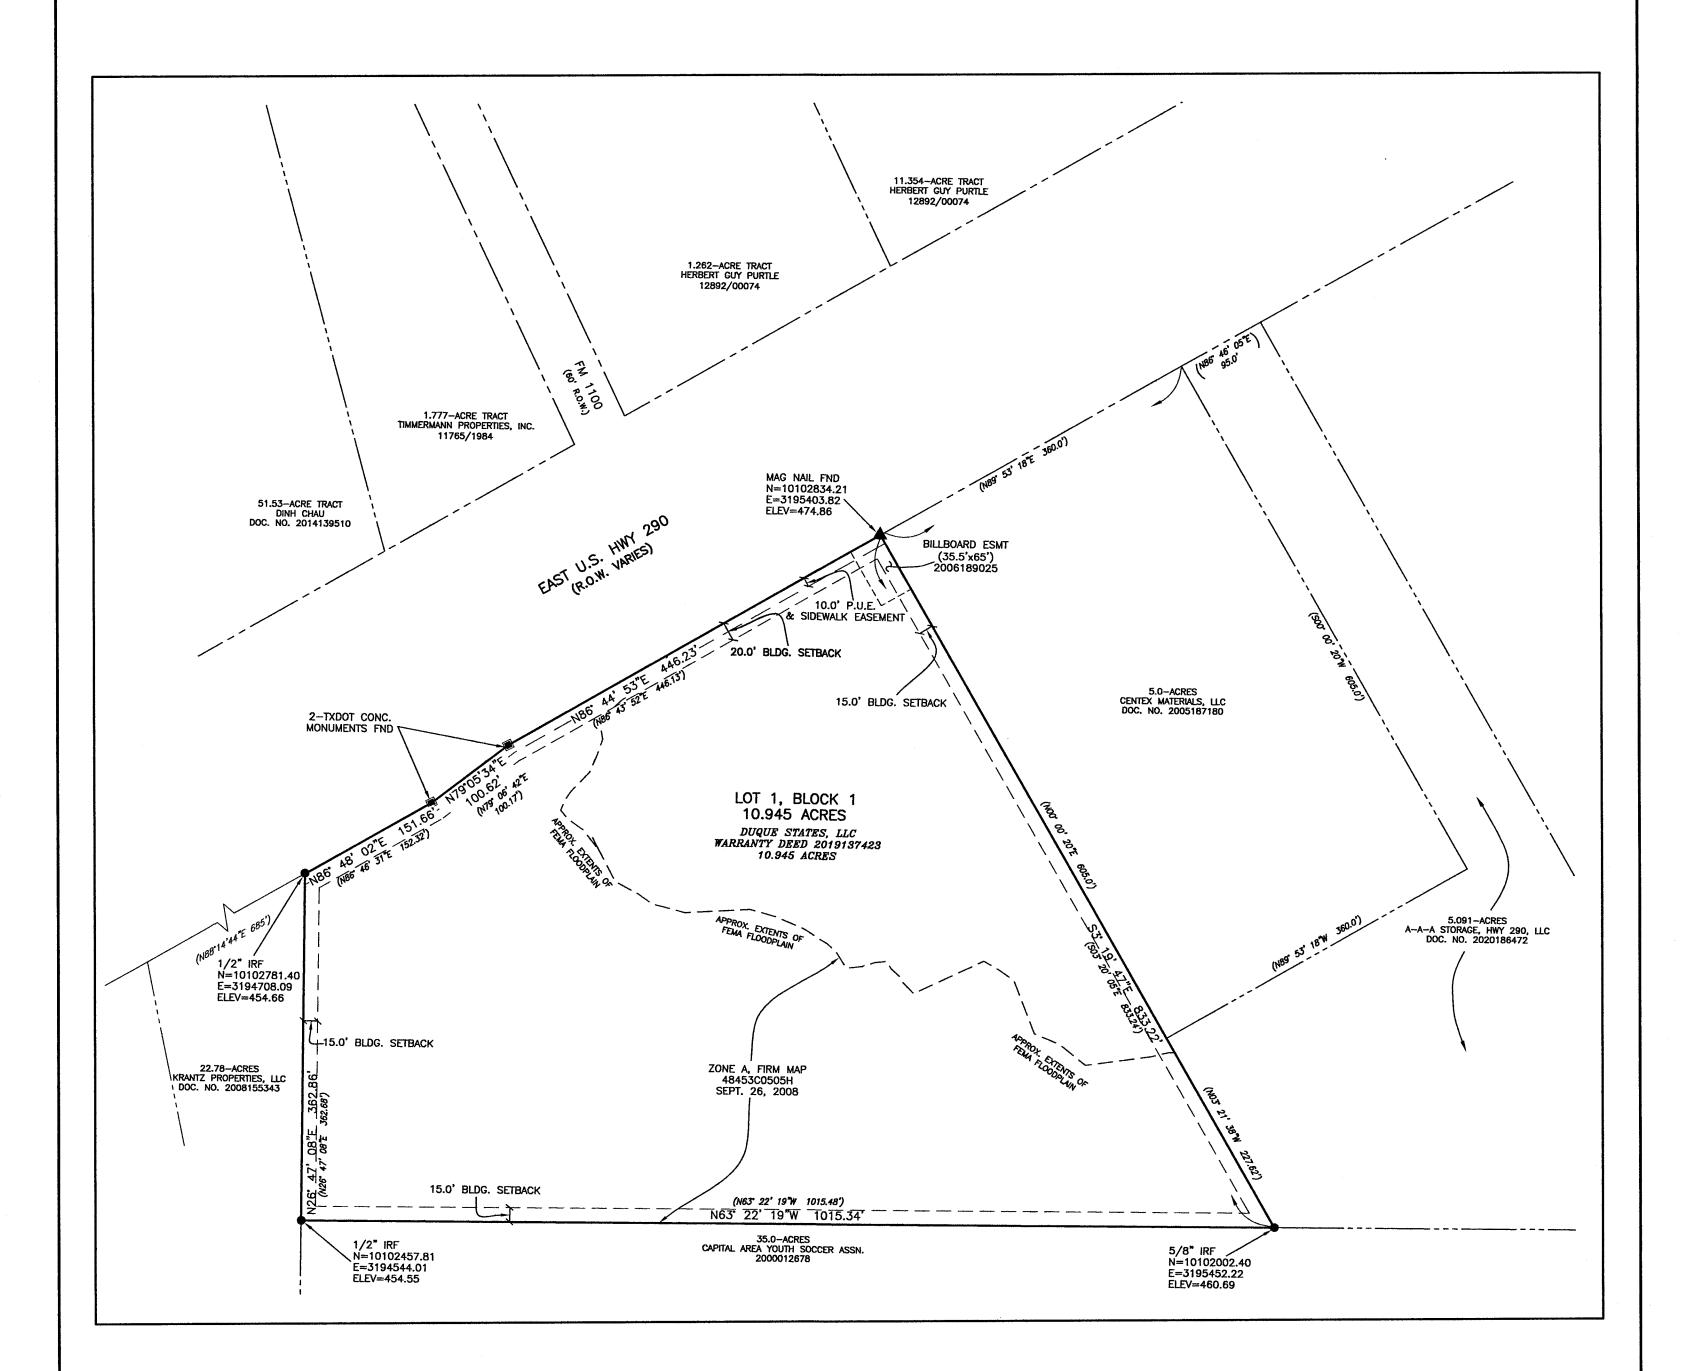

Owner: Butler Family Partnership, Ltd.

Consideration, discussion, and possible action on a Short Form Final Plat for the Duque Estates Subdivision, one (1) lot on 10.945 acres, more or less, and being located at 15001 US Hwy 290 E, Manor, TX.