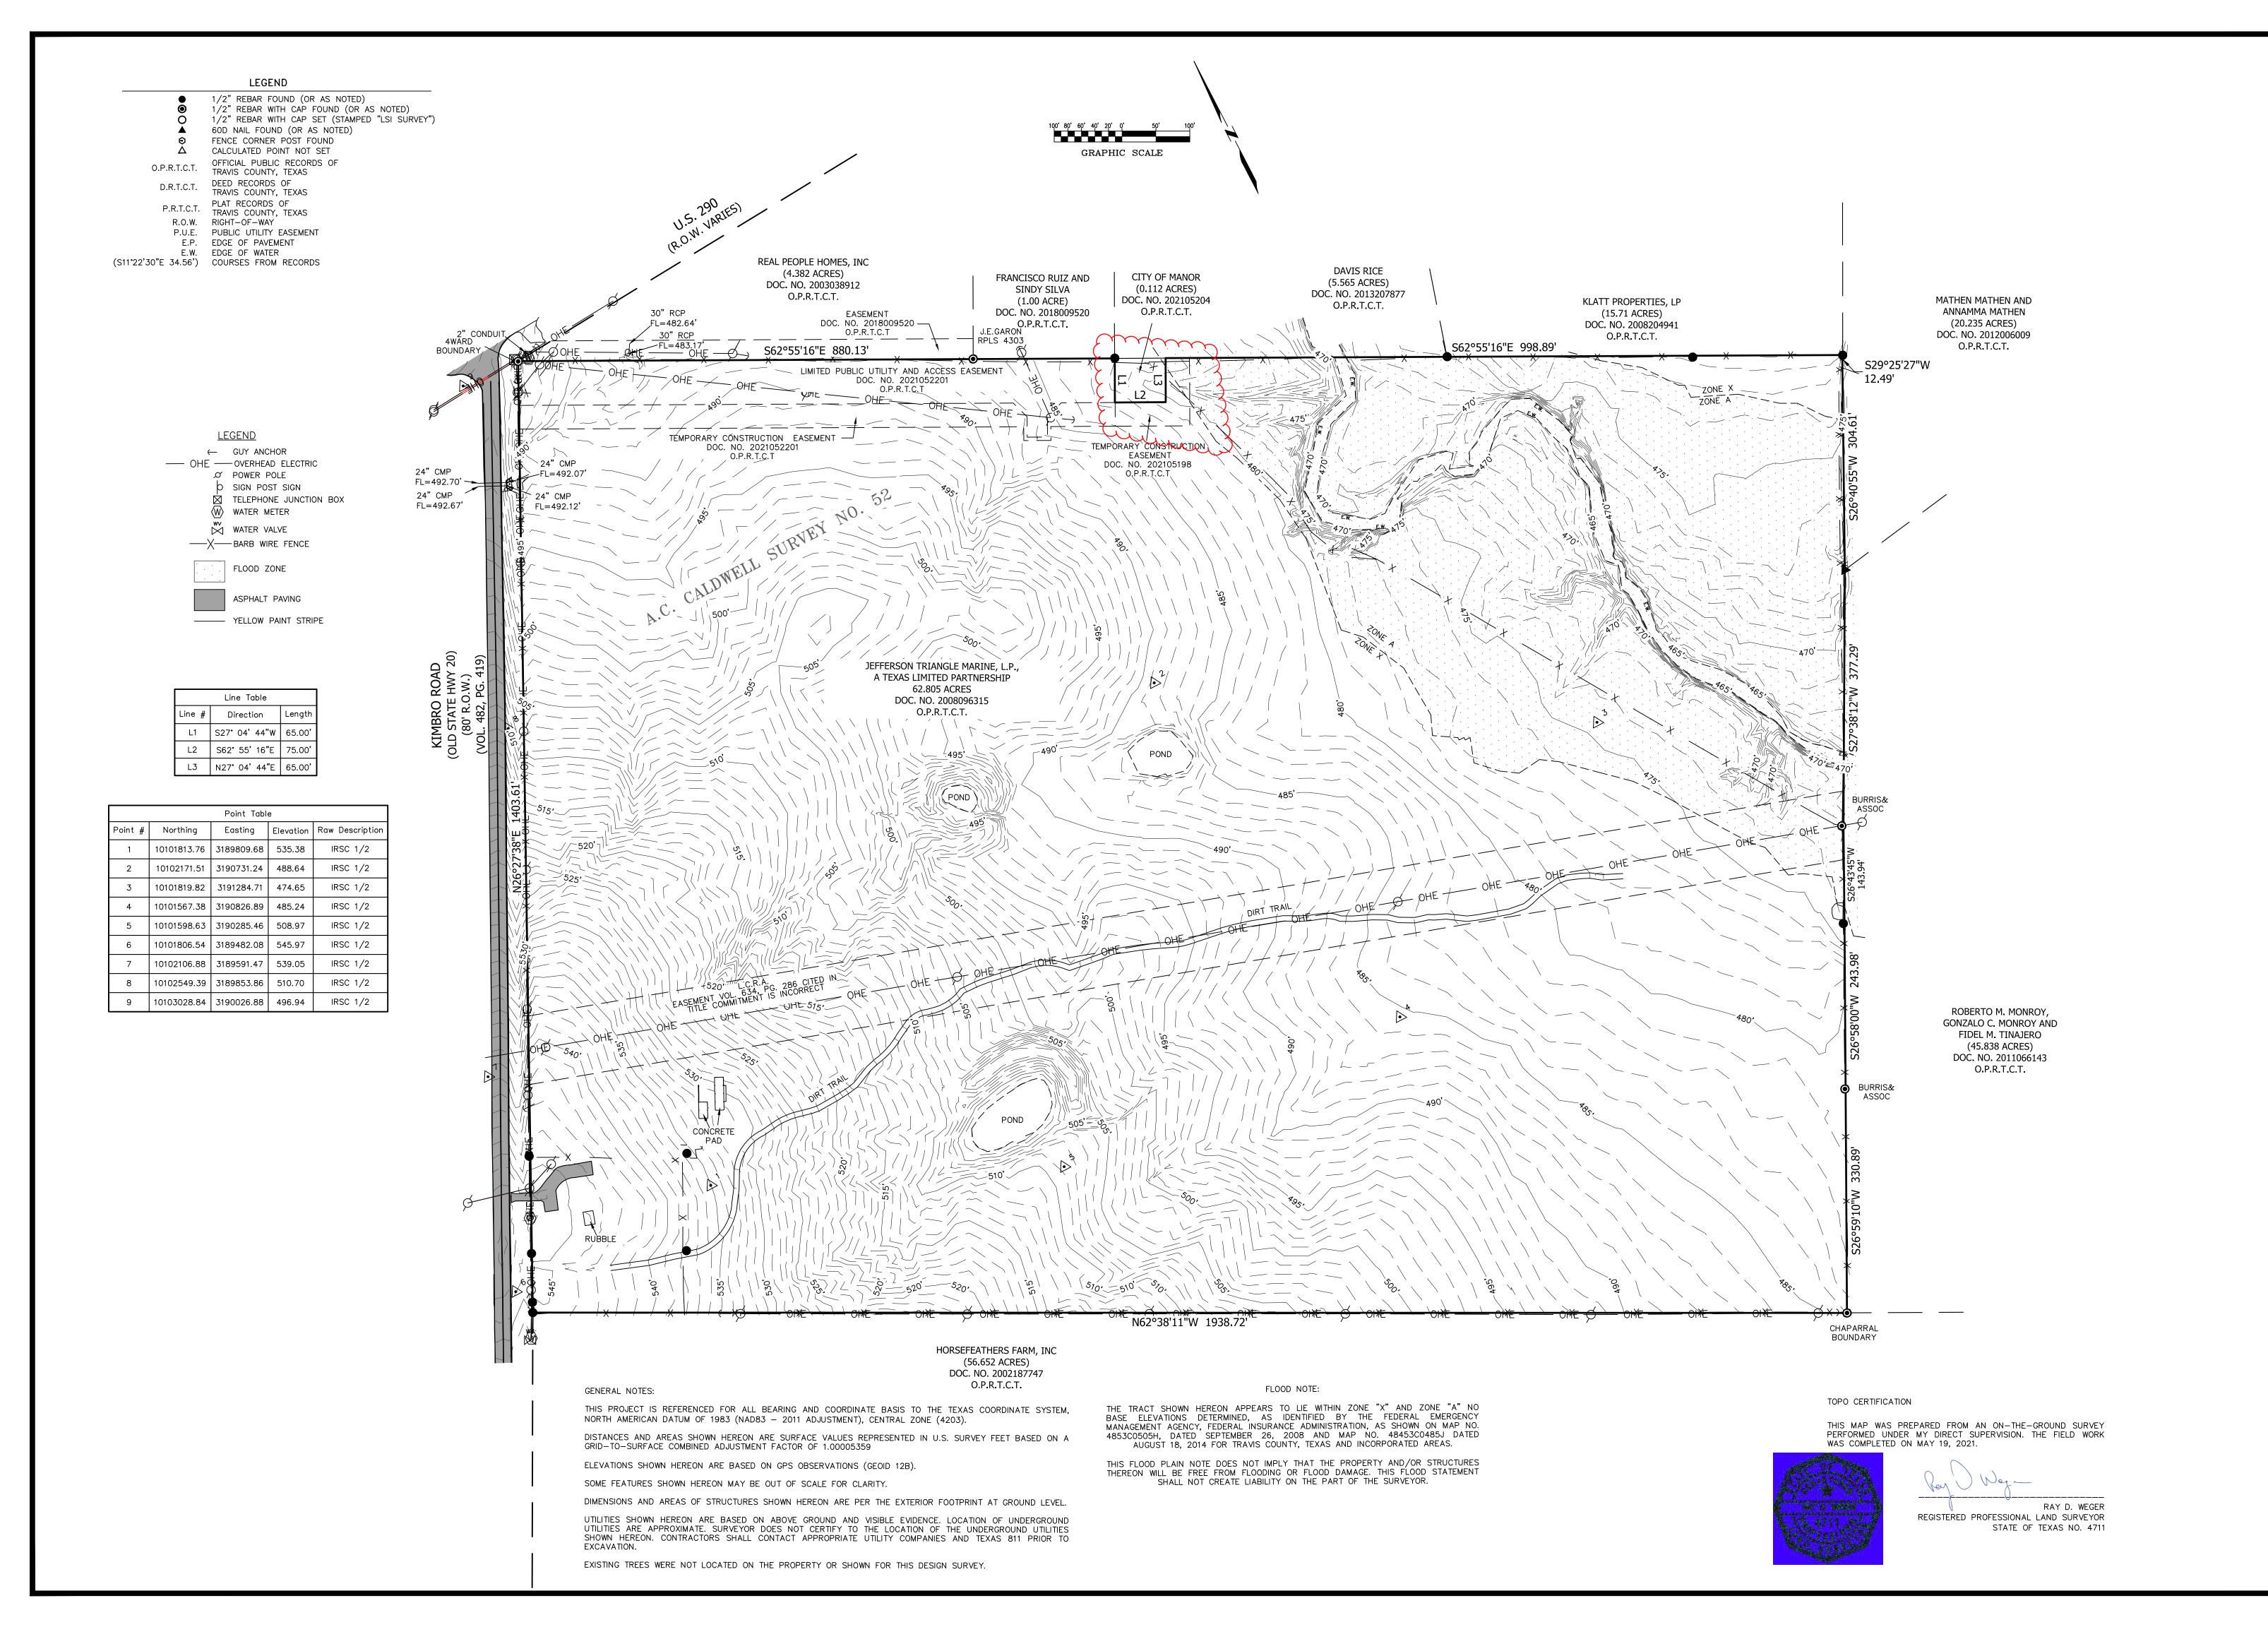

### METES AND BOUNDS DESCRIPTION

BEING 9.38 ACRES OF LAND, SURVEYED BY LANDESIGN SERVICES, INC., SITUATED IN THE A.C. CALDWELL SURVEY NO. 52, ABSTRACT 154 IN TRAVIS COUNTY, TEXAS, AND BEING A PORTION OF A CALLED 62.8431 ACRE TRACT OF LAND DESCRIBED IN GENERAL WARRANTY DEED TO JEFFERSON TRIANGLE MARINE, L.P. IN DOCUMENT NO. 2008096315 OF THE OFFICIAL PUBLIC RECORDS OF TRAVIS COUNTY, TEXAS (O.P.R.T.C.T.), AND BEING MORE PARTICULARLY DESCRIBED BY METES AND BOUNDS AS FOLLOWS:

**BEGINNING** at a 1/2" rebar with cap stamped "4WARD BOUDARY" found for the Northwest corner of said 62.8431 acre tract and a common West corner of a called 4.382 acre tract of land described in a Warranty Deed With Vendor's Lien to Auspro Enterprises, L.P., recorded in Document No. 2019013915 of said O.P.R.T.C.T., also at the intersection of the existing Easterly right-of-way line of Kimbro Road (Old State Hwy 20 - 80' R.O.W.) and the existing Southerly right-of-way line of U.S. 290 (R.O.W. Varies);

THENCE **South 62°55'16" East** with the North line of said 62.8431 acre tract and the common South line of said 4.382 acre tract, a distance of **600.03** feet to a 1/2" rebar with cap stamped "LSI SURVEY" set, from which a 1/2" rebar found for the Southeast corner of a called 1.00 acre tract of land described in a Warranty Deed to Francisco Ruiz and Sindy Silva, recorded in Document No. 2018008520 of said O.P.R.T.C.T. and the common Southwest corner of a called 5.565 acre tract of land described in a General Warranty Deed to Tani Investments, LLC, recorded in Document No. 2021257244 of said O.P.R.T.C.T., also being the common Northwest corner of a called 0.112 acre tract of land described in a Special Warranty Deed to City of Manor, recorded in Document No. 2021052804 of said O.P.R.T.C.T., bears South 62°55'16" East a distance of 280.09 feet;

THENCE over and across said 62.8431 acre tract, the following two (2) courses and distances:

1. **South 27°21'49" West** a distance of **638.36** feet to a 1/2" rebar with cap stamped "LSI SURVEY" set; and

2. North 72°21'49" West a distance of 597.01 feet to a 1/2" rebar with cap stamped "LSI SURVEY" set in the West line of said 62.8431 acre tract and the common existing Easterly right-of-way line of said Kimbro Road, from which a 1/2" rebar found for the Southwest corner of said 62.8431 acre tract and a common Northwest corner of a called 56.652 acre tract described in a General Warranty Deed to Horsefeathers Farm, Inc., recorded in Document No. 2002187747 of said O.P.R.T.C.T., also being in the common existing Easterly right-of-way line of said Kimbro Road, bears South 26°27'38" West a distance of 667.27 feet;

THENCE **North 26°27'38"** East with the West line of said 62.8431 acre tract and the common existing Easterly right-of-way line of said Kimbro Road, a distance of **736.34** feet to the **POINT OF BEGINNING** and containing 9.38 acres of land, more or less.

### METES AND BOUNDS DESCRIPTION

BEING 53.42 ACRES OF LAND, SURVEYED BY LANDESIGN SERVICES, INC., SITUATED IN THE A.C. CALDWELL SURVEY NO. 52, ABSTRACT 154 IN TRAVIS COUNTY, TEXAS, AND BEING A PORTION OF A CALLED 62.8431 ACRE TRACT OF LAND DESCRIBED IN GENERAL WARRANTY DEED TO JEFFERSON TRIANGLE MARINE, L.P. IN DOCUMENT NO. 2008096315 OF THE OFFICIAL PUBLIC RECORDS OF TRAVIS COUNTY, TEXAS (O.P.R.T.C.T.), AND BEING MORE PARTICULARLY DESCRIBED BY METES AND BOUNDS AS FOLLOWS:

**BEGINNING** at a 1/2" rebar with cap stamped "LSI SURVEY" set in the North line of said 62.8431 acre tract and the common South line of a called 4.382 acre tract of land described in a Warranty Deed With Vendor's Lien to Auspro Enterprises, L.P., recorded in Document No. 2019013915 of said O.P.R.T.C.T., from which a 1/2" rebar with cap stamped "4WARD BOUNDARY" found for the Northwest corner of said 62.8431 acre tract and a common West corner of said 4.382 acre tract, also at the intersection of the existing Easterly right-of-way line of Kimbro Road (Old State Hwy 20 - 80' R.O.W.) and the existing Southerly right-of-way line of U.S. 290 (R.O.W. Varies), bears North 62°55'16" West a distance of 600.03 feet;

THENCE **South 62°55'16"** East with the North line of said 62.8431 acre tract and the common South line of said 4.382 acre tract, and continuing with the common South line of a called 1.00 acre tract of land described in a Warranty Deed to Francisco Ruiz and Sindy Silva, recorded in Document No. 2018008520 of said O.P.R.T.C.T., a distance of **280.09** feet to a 1/2" rebar found for the Southeast corner of said 1.00 acre tract and the common Southwest corner of a called 5.565 acre tract of land described in a General Warranty Deed to Tani Investments, LLC, recorded in Document No. 2021257244 of said O.P.R.T.C.T., also being the Northwest corner of a called 0.112 acre tract of land described in a Special Warranty Deed to City of Manor, recorded in Document No. 2021052804 of said O.P.R.T.C.T. and a common corner of said 62.8431 acre tract;

THENCE with a Northerly line of said 62.8431 acre tract and a common line of said 0.112 acre tract, the following three (3) courses and distances:

1. **South 27°04'44" West** a distance of **65.00** feet to a 1/2" rebar with cap stamped "LSI SURVEY" set;

- 2. South 62°55'16" East a distance of 75.00 feet to a 1/2" rebar with cap stamped "LSI SURVEY" set; and
- 3. North 27°04'44" East a distance of 65.00 feet to a 1/2" rebar with cap stamped "LSI SURVEY" set for the Northeast corner of said 0.112 acre tract and a common corner of said 62.8431 acre tract, also being in the South line of said 5.565 acre tract;

THENCE **South 62°55'16"** East with the North line of said 62.8431 acre tract and the common South line of said 5.565 acre tract, and continuing with the common South line of a called 15.71 acre tract of land described in a Warranty Deed to Klatt Properties, LP, recorded in Document No. 2008204941 of said O.P.R.T.C.T., a distance of **998.89** feet to a 1/2" rebar found for the Northeast corner of said 62.8431 acre tract and the common Southeast corner of said 15.71 acre tract, also being in the West line of a called 20.235 acre tract of land described as Tract 1 in a General Warranty Deed to Austin 21 LLC, recorded in Document No. 2021136691 of said O.P.R.T.C.T.;

THENCE with the East line of said 62.8431 acre tract and the common West line of said 20.235 acre tract, the following two (2) courses and distances:

- 1. **South 29°25'27" West** a distance of **12.49** feet to a 1/2" rebar with cap stamped "LSI SURVEY" set; and
- 2. **South 26°40'55" West** a distance of **304.61** feet to a 60d Nail found in a Mesquite tree for the Southwest corner of said 20.235 acre tract and the Northwest corner of a called 45.838 acre tract of land described in a General Warranty Deed With Vendor's Lien to Austin 21 LLC, recorded in Document No. 2021248160 of said O.P.R.T.C.T.;

THENCE with the East line of said 62.8431 acre tract and the common West line of said 45.838 acre tract, the following four (4) courses and distances:

- 1. **South 27°38'12" West** a distance of **377.29** feet to a 1/2" rebar with cap stamped "BURRIS&ASSOC" found;
- 2. **South 26°43'45" West** a distance of **143.94** feet to a 1/2" rebar found;
- 3. South 26°58'00" West a distance of 243.98 feet to a 1/2" rebar with cap stamped "BURRIS&ASSOC" found; and
- 4. **South 26°59'10" West** a distance of **330.89** feet to a 1/2" rebar with cap stamped "CHAPARRAL BOUNDARY" found for the Southeast corner of said 62.8431 acre tract and the common Southwest corner of said 45.838 acre tract, also being in the North line of a called 56.652 acre tract described in a General Warranty Deed to Horsefeathers Farm, Inc., recorded in Document No. 2002187747 of said O.P.R.T.C.T.;

THENCE **North 62°38'11" West** with the South line of said 62.8431 acre tract and the common North line of said 56.652 acre tract, a distance of **1,938.72** feet to a 1/2" rebar found for the Southwest corner of said 62.8431 acre tract and the common Northwest corner of said 56.652 acre tract, and being in the existing Easterly right-of-way line of said Kimbro Road;

THENCE **North 26°27'38"** East with the West line of said 62.8431 acre tract and the common existing Easterly right-of-way line of said Kimbro Road, a distance of **667.27** feet to a 1/2" rebar with cap stamped "LSI SURVEY" set, from which a 1/2" rebar with cap stamped "4WARD BOUDARY" found for the Northwest corner of said 62.8431 acre tract and a common West corner of said 4.382 acre tract, also at the intersection of the existing Easterly right-of-way line of Kimbro Road (Old State Hwy 20 - 80' R.O.W.) and the existing Southerly right-of-way line of U.S. 290 (R.O.W. Varies), bears North 26°27'38" East a distance of 736.34 feet;

THENCE over and across said 62.8431 acre tract, the following two (2) courses and distances:

- 1. **South 72°21'49" East** a distance of **597.01** feet to a 1/2" rebar with cap stamped "LSI SURVEY" set; and
- 2. North 27°21'49" East a distance of 638.36 feet to the POINT OF BEGINNING and containing 53.42 acres of land, more or less.