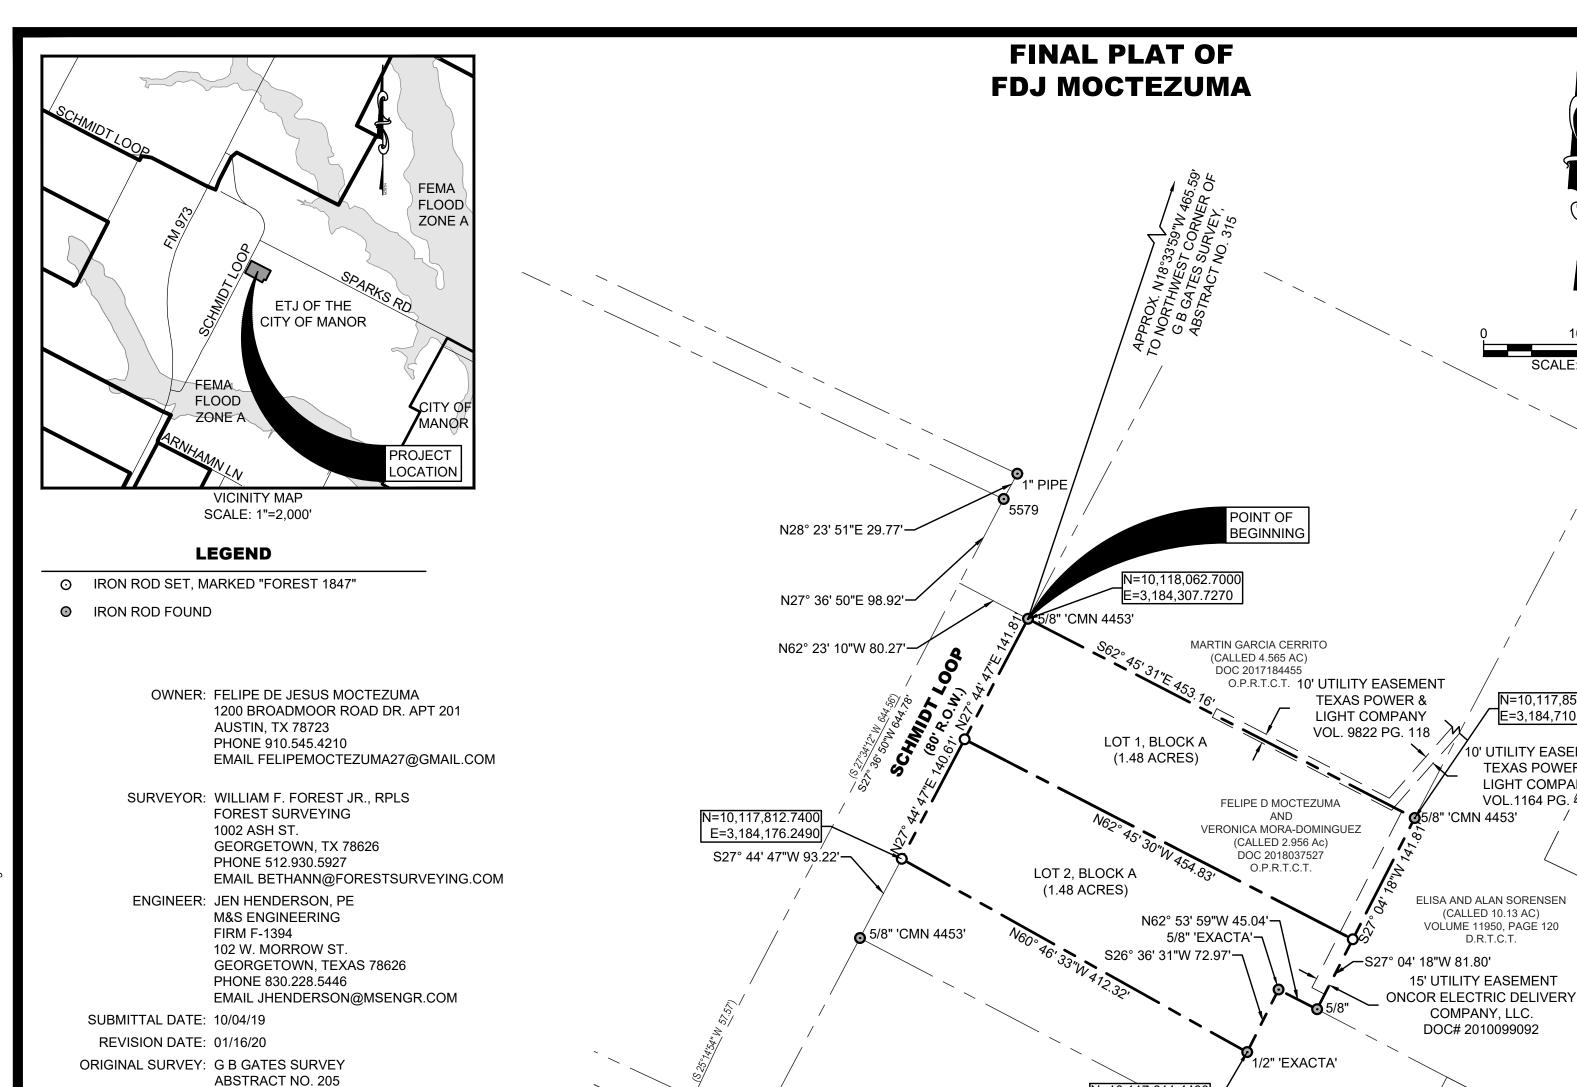

Applicant: ALM Engineering, Inc.

Owner: Qualico MC, LLC and Chesmar Homes, LLC

10. Consideration, discussion, and possible action on a one year extension to the Final Plat for the FDJ Moctezuma Subdivision, two (2) lots on 2.96 acres, more or less, and being located at 15721 Schmidt Loop, Manor, TX.

Applicant: M&S Engineering

Owner: Felipe de Jesus Moctezuma