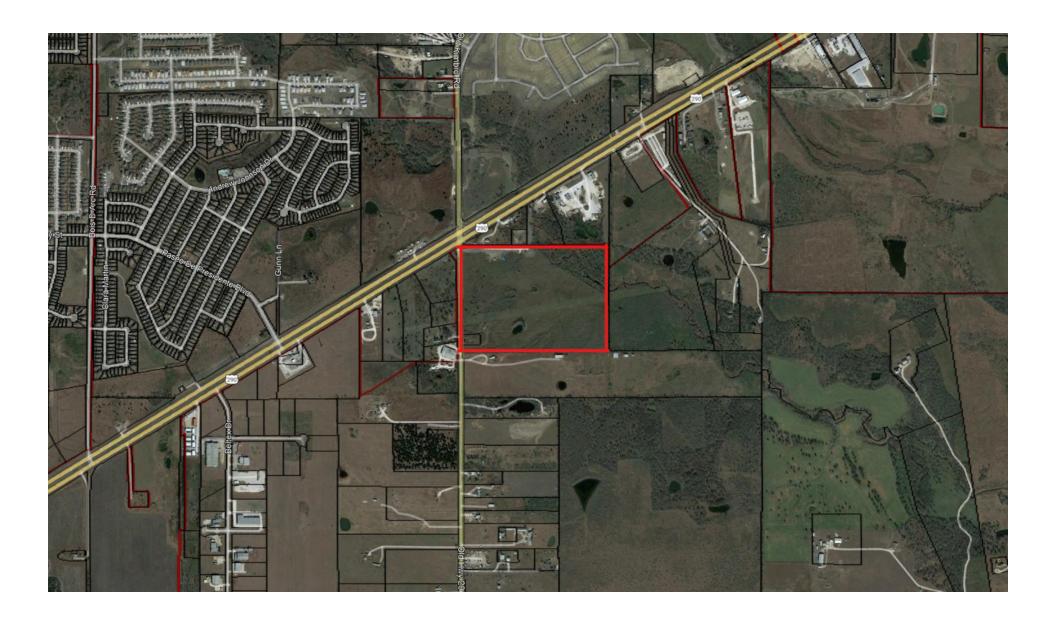

### **PUBLIC HEARING**

1. Conduct a Public Hearing on a Rezoning Application 62.84 acres, more or less, out of the A.C. Caldwell Survey No. 52, Abstract No. 154, and being located near the intersection of US Hwy 290 and Old Kimbro Road, Manor, TX to Townhome (TH) and Medium Commercial (C-2).

### **REGULAR AGENDA**

4. Consideration, discussion, and possible action on a Rezoning Application 62.84 acres, more or less, out of the A.C. Caldwell Survey No. 52, Abstract No. 154, and being located near the intersection of US Hwy 290 and Old Kimbro Road, Manor, TX to Townhome (TH) and Medium Commercial (C-2).

### **AGENDA ITEM DESCRIPTION:**

Conduct a Public Hearing on a Rezoning Application 62.84 acres, more or less, out of the A.C. Caldwell Survey No. 52, Abstract No. 154, and being located near the intersection of US Hwy 290 and Old Kimbro Road, Manor, TX to Townhome (TH) and Medium Commercial (C-2).

Dear Mr. Dunlop:

As representatives of the owner of the above stated Property we respectfully submit the attached application for rezoning. The Property is located east of Old Kimbro Rd, south of US Hwy 290, Manor, TX 78653 (see Location Map attached) and is currently unzoned and in the City of Manor Extra Territorial Jurisdiction (ETJ). The proposed zoning is a combination of Townhome (TH) on the  $\pm 53$  acre tract (description attached) and Medium Commercial (C-2) zoning on the  $\pm 9$  acre tract (description attached). The purpose of the rezoning is to allow for a townhome development with associated commercial zoning to allow for a future, neighborhood serving commercial development along the Hwy 290 corridor that will meet the needs of Manor's growing population. An annexation application is being submitting concurrently with the zoning application.

Surrounding zoning is commercial to the north, agriculture to the west, and no zoning to the south and east. Surrounding land uses include agriculture and single family residential to east, south, and west, and commercial to the north.