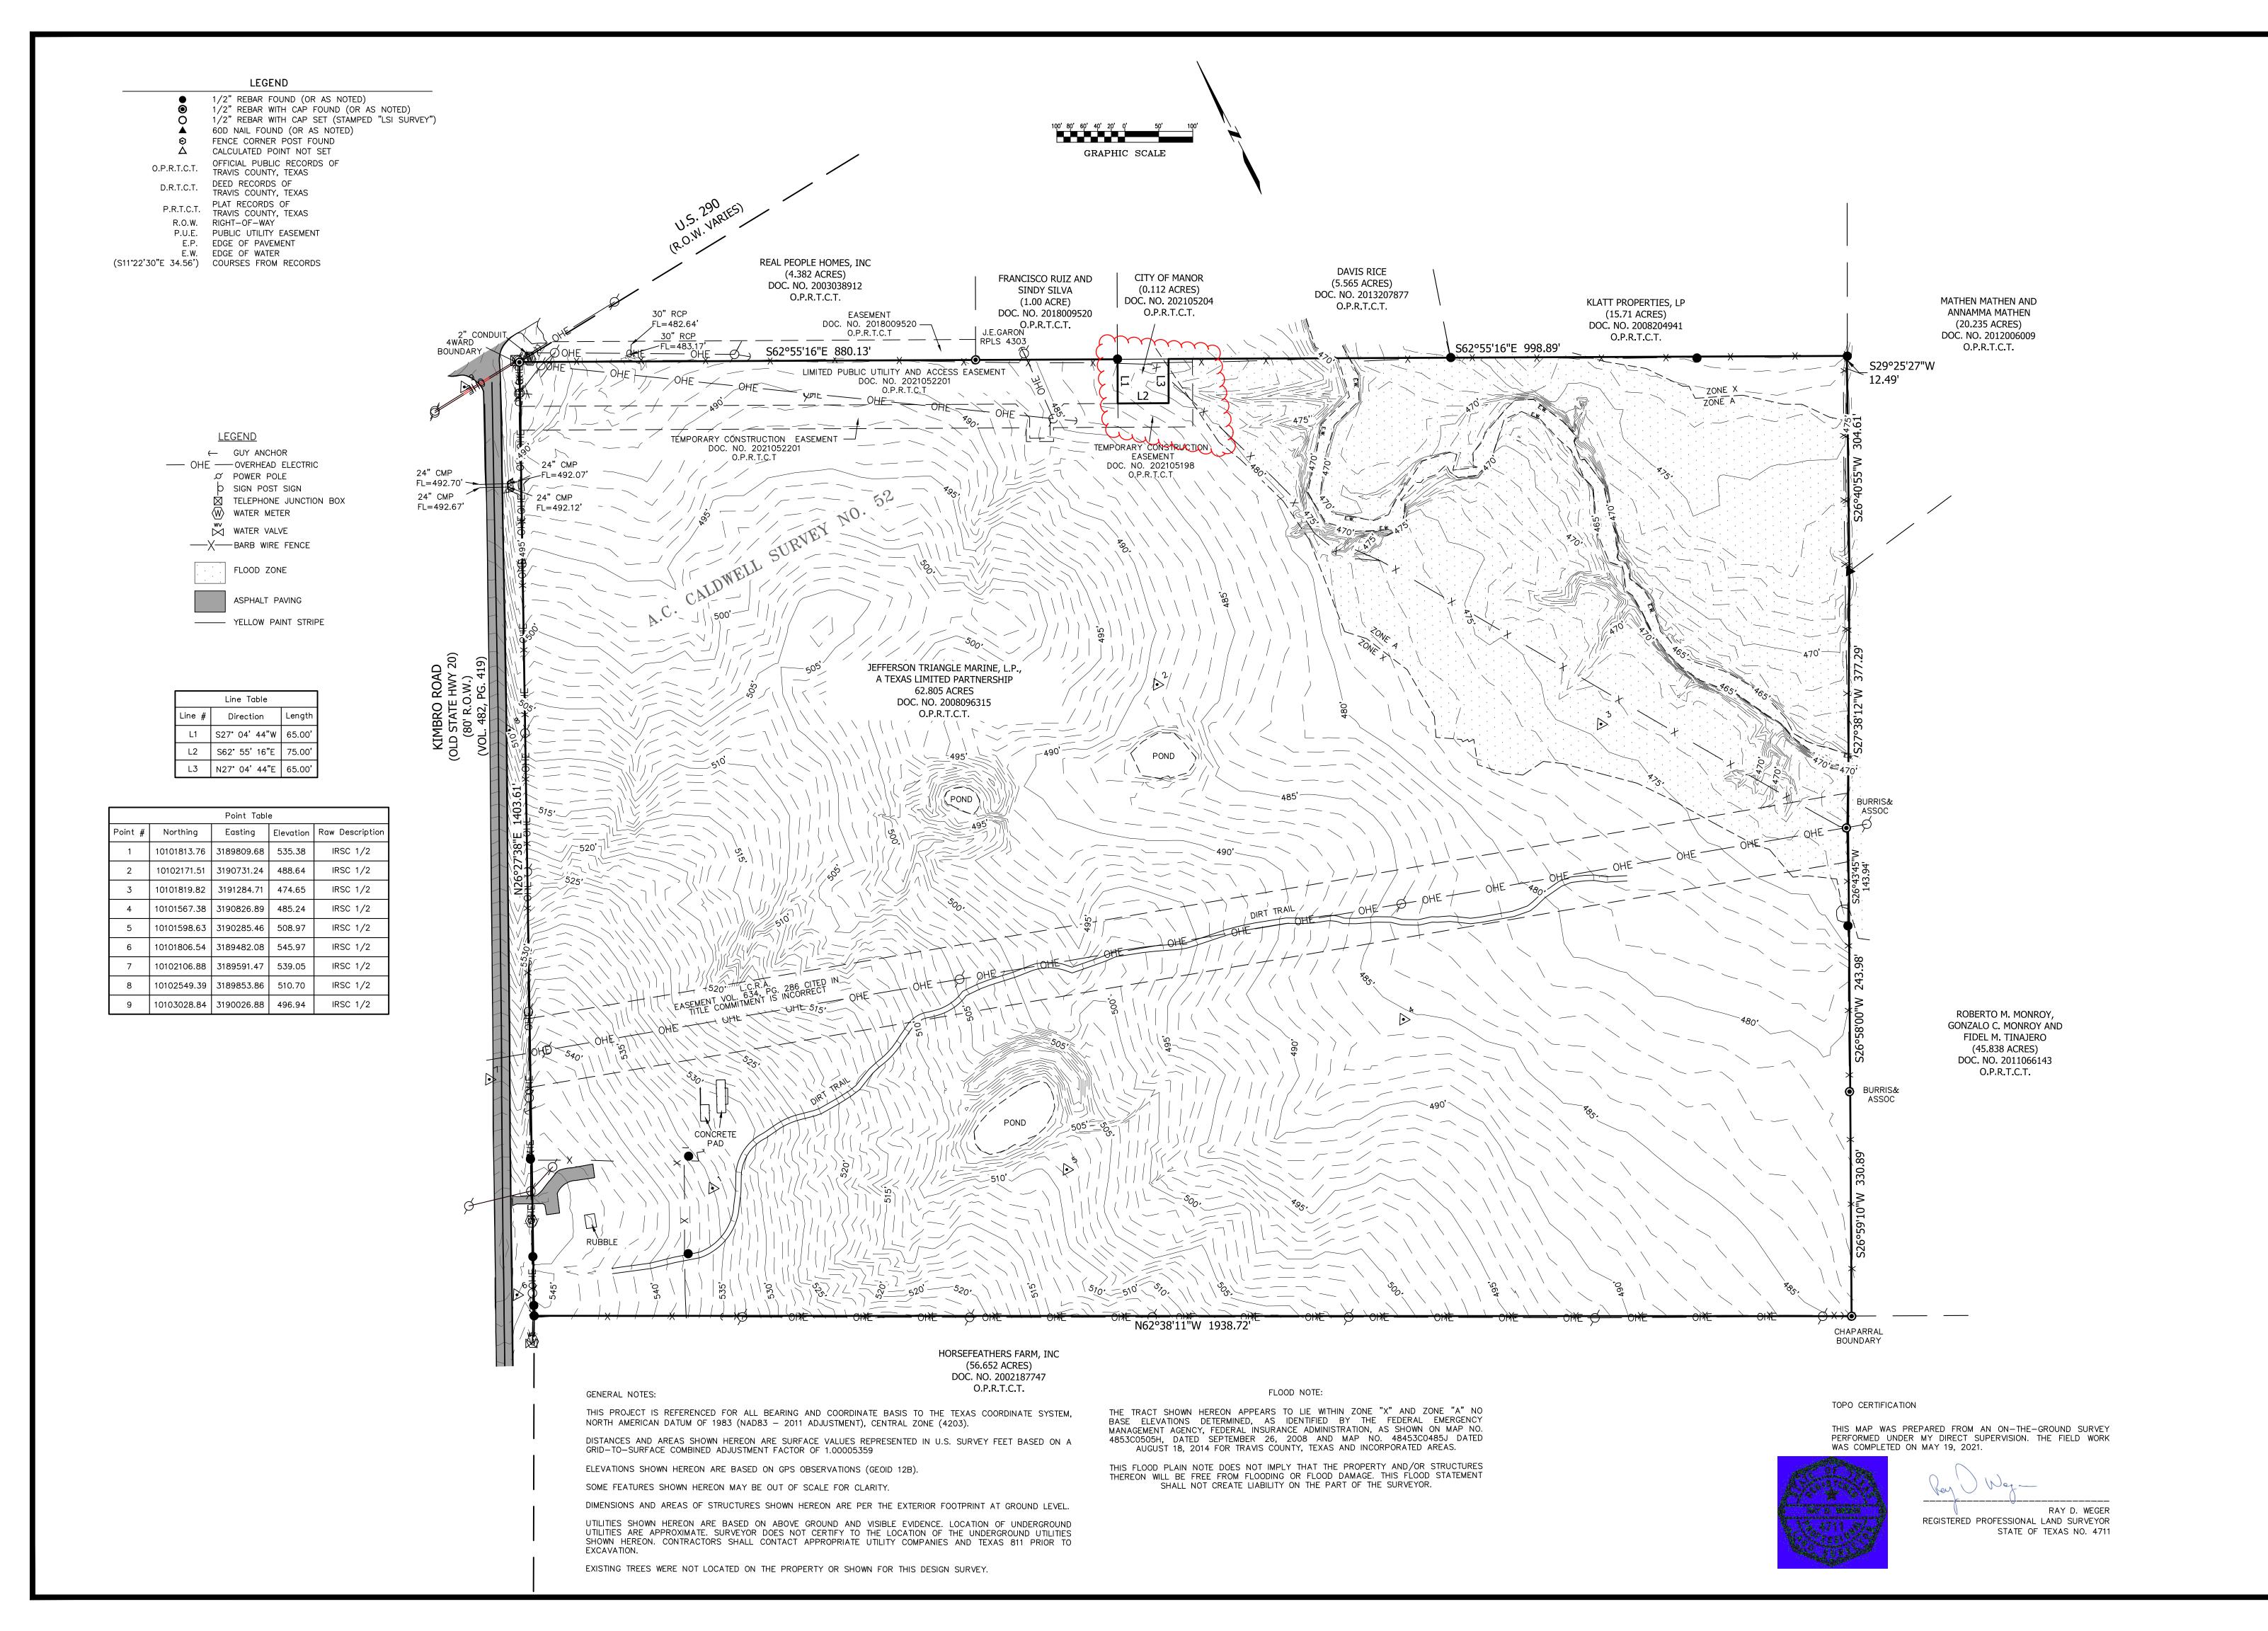

### METES AND BOUNDS DESCRIPTION

BEING 9.38 ACRES OF LAND, SURVEYED BY LANDESIGN SERVICES, INC., SITUATED IN THE A.C. CALDWELL SURVEY NO. 52, ABSTRACT 154 IN TRAVIS COUNTY, TEXAS, AND BEING A PORTION OF A CALLED 62.8431 ACRE TRACT OF LAND DESCRIBED IN GENERAL WARRANTY DEED TO JEFFERSON TRIANGLE MARINE, L.P. IN DOCUMENT NO. 2008096315 OF THE OFFICIAL PUBLIC RECORDS OF TRAVIS COUNTY, TEXAS (O.P.R.T.C.T.), AND BEING MORE PARTICULARLY DESCRIBED BY METES AND BOUNDS AS FOLLOWS:

**BEGINNING** at a 1/2" rebar with cap stamped "4WARD BOUDARY" found for the Northwest corner of said 62.8431 acre tract and a common West corner of a called 4.382 acre tract of land described in a Warranty Deed With Vendor's Lien to Auspro Enterprises, L.P., recorded in Document No. 2019013915 of said O.P.R.T.C.T., also at the intersection of the existing Easterly right-of-way line of Kimbro Road (Old State Hwy 20 - 80' R.O.W.) and the existing Southerly right-of-way line of U.S. 290 (R.O.W. Varies);

THENCE **South 62°55'16" East** with the North line of said 62.8431 acre tract and the common South line of said 4.382 acre tract, a distance of **600.03** feet to a 1/2" rebar with cap stamped "LSI SURVEY" set, from which a 1/2" rebar found for the Southeast corner of a called 1.00 acre tract of land described in a Warranty Deed to Francisco Ruiz and Sindy Silva, recorded in Document No. 2018008520 of said O.P.R.T.C.T. and the common Southwest corner of a called 5.565 acre tract of land described in a General Warranty Deed to Tani Investments, LLC, recorded in Document No. 2021257244 of said O.P.R.T.C.T., also being the common Northwest corner of a called 0.112 acre tract of land described in a Special Warranty Deed to City of Manor, recorded in Document No. 2021052804 of said O.P.R.T.C.T., bears South 62°55'16" East a distance of 280.09 feet;

THENCE over and across said 62.8431 acre tract, the following two (2) courses and distances:

1. **South 27°21'49" West** a distance of **638.36** feet to a 1/2" rebar with cap stamped "LSI SURVEY" set; and

2. North 72°21'49" West a distance of 597.01 feet to a 1/2" rebar with cap stamped "LSI SURVEY" set in the West line of said 62.8431 acre tract and the common existing Easterly right-of-way line of said Kimbro Road, from which a 1/2" rebar found for the Southwest corner of said 62.8431 acre tract and a common Northwest corner of a called 56.652 acre tract described in a General Warranty Deed to Horsefeathers Farm, Inc., recorded in Document No. 2002187747 of said O.P.R.T.C.T., also being in the common existing Easterly right-of-way line of said Kimbro Road, bears South 26°27'38" West a distance of 667.27 feet;

THENCE **North 26°27'38"** East with the West line of said 62.8431 acre tract and the common existing Easterly right-of-way line of said Kimbro Road, a distance of **736.34** feet to the **POINT OF BEGINNING** and containing 9.38 acres of land, more or less.

### METES AND BOUNDS DESCRIPTION

BEING 53.42 ACRES OF LAND, SURVEYED BY LANDESIGN SERVICES, INC., SITUATED IN THE A.C. CALDWELL SURVEY NO. 52, ABSTRACT 154 IN TRAVIS COUNTY, TEXAS, AND BEING A PORTION OF A CALLED 62.8431 ACRE TRACT OF LAND DESCRIBED IN GENERAL WARRANTY DEED TO JEFFERSON TRIANGLE MARINE, L.P. IN DOCUMENT NO. 2008096315 OF THE OFFICIAL PUBLIC RECORDS OF TRAVIS COUNTY, TEXAS (O.P.R.T.C.T.), AND BEING MORE PARTICULARLY DESCRIBED BY METES AND BOUNDS AS FOLLOWS:

**BEGINNING** at a 1/2" rebar with cap stamped "LSI SURVEY" set in the North line of said 62.8431 acre tract and the common South line of a called 4.382 acre tract of land described in a Warranty Deed With Vendor's Lien to Auspro Enterprises, L.P., recorded in Document No. 2019013915 of said O.P.R.T.C.T., from which a 1/2" rebar with cap stamped "4WARD BOUNDARY" found for the Northwest corner of said 62.8431 acre tract and a common West corner of said 4.382 acre tract, also at the intersection of the existing Easterly right-of-way line of Kimbro Road (Old State Hwy 20 - 80' R.O.W.) and the existing Southerly right-of-way line of U.S. 290 (R.O.W. Varies), bears North 62°55'16" West a distance of 600.03 feet;

THENCE **South 62°55'16"** East with the North line of said 62.8431 acre tract and the common South line of said 4.382 acre tract, and continuing with the common South line of a called 1.00 acre tract of land described in a Warranty Deed to Francisco Ruiz and Sindy Silva, recorded in Document No. 2018008520 of said O.P.R.T.C.T., a distance of **280.09** feet to a 1/2" rebar found for the Southeast corner of said 1.00 acre tract and the common Southwest corner of a called 5.565 acre tract of land described in a General Warranty Deed to Tani Investments, LLC, recorded in Document No. 2021257244 of said O.P.R.T.C.T., also being the Northwest corner of a called 0.112 acre tract of land described in a Special Warranty Deed to City of Manor, recorded in Document No. 2021052804 of said O.P.R.T.C.T. and a common corner of said 62.8431 acre tract;

THENCE with a Northerly line of said 62.8431 acre tract and a common line of said 0.112 acre tract, the following three (3) courses and distances:

1. **South 27°04'44" West** a distance of **65.00** feet to a 1/2" rebar with cap stamped "LSI SURVEY" set;

- 2. South 62°55'16" East a distance of 75.00 feet to a 1/2" rebar with cap stamped "LSI SURVEY" set; and
- 3. North 27°04'44" East a distance of 65.00 feet to a 1/2" rebar with cap stamped "LSI SURVEY" set for the Northeast corner of said 0.112 acre tract and a common corner of said 62.8431 acre tract, also being in the South line of said 5.565 acre tract;

THENCE **South 62°55'16"** East with the North line of said 62.8431 acre tract and the common South line of said 5.565 acre tract, and continuing with the common South line of a called 15.71 acre tract of land described in a Warranty Deed to Klatt Properties, LP, recorded in Document No. 2008204941 of said O.P.R.T.C.T., a distance of **998.89** feet to a 1/2" rebar found for the Northeast corner of said 62.8431 acre tract and the common Southeast corner of said 15.71 acre tract, also being in the West line of a called 20.235 acre tract of land described as Tract 1 in a General Warranty Deed to Austin 21 LLC, recorded in Document No. 2021136691 of said O.P.R.T.C.T.;

THENCE with the East line of said 62.8431 acre tract and the common West line of said 20.235 acre tract, the following two (2) courses and distances:

- 1. **South 29°25'27" West** a distance of **12.49** feet to a 1/2" rebar with cap stamped "LSI SURVEY" set; and
- 2. **South 26°40'55" West** a distance of **304.61** feet to a 60d Nail found in a Mesquite tree for the Southwest corner of said 20.235 acre tract and the Northwest corner of a called 45.838 acre tract of land described in a General Warranty Deed With Vendor's Lien to Austin 21 LLC, recorded in Document No. 2021248160 of said O.P.R.T.C.T.;

THENCE with the East line of said 62.8431 acre tract and the common West line of said 45.838 acre tract, the following four (4) courses and distances:

- 1. **South 27°38'12" West** a distance of **377.29** feet to a 1/2" rebar with cap stamped "BURRIS&ASSOC" found;
- 2. **South 26°43'45" West** a distance of **143.94** feet to a 1/2" rebar found;
- 3. South 26°58'00" West a distance of 243.98 feet to a 1/2" rebar with cap stamped "BURRIS&ASSOC" found; and
- 4. **South 26°59'10" West** a distance of **330.89** feet to a 1/2" rebar with cap stamped "CHAPARRAL BOUNDARY" found for the Southeast corner of said 62.8431 acre tract and the common Southwest corner of said 45.838 acre tract, also being in the North line of a called 56.652 acre tract described in a General Warranty Deed to Horsefeathers Farm, Inc., recorded in Document No. 2002187747 of said O.P.R.T.C.T.;

THENCE **North 62°38'11" West** with the South line of said 62.8431 acre tract and the common North line of said 56.652 acre tract, a distance of **1,938.72** feet to a 1/2" rebar found for the Southwest corner of said 62.8431 acre tract and the common Northwest corner of said 56.652 acre tract, and being in the existing Easterly right-of-way line of said Kimbro Road;

THENCE **North 26°27'38"** East with the West line of said 62.8431 acre tract and the common existing Easterly right-of-way line of said Kimbro Road, a distance of **667.27** feet to a 1/2" rebar with cap stamped "LSI SURVEY" set, from which a 1/2" rebar with cap stamped "4WARD BOUDARY" found for the Northwest corner of said 62.8431 acre tract and a common West corner of said 4.382 acre tract, also at the intersection of the existing Easterly right-of-way line of Kimbro Road (Old State Hwy 20 - 80' R.O.W.) and the existing Southerly right-of-way line of U.S. 290 (R.O.W. Varies), bears North 26°27'38" East a distance of 736.34 feet;

THENCE over and across said 62.8431 acre tract, the following two (2) courses and distances:

- 1. **South 72°21'49" East** a distance of **597.01** feet to a 1/2" rebar with cap stamped "LSI SURVEY" set; and
- 2. North 27°21'49" East a distance of 638.36 feet to the POINT OF BEGINNING and containing 53.42 acres of land, more or less.