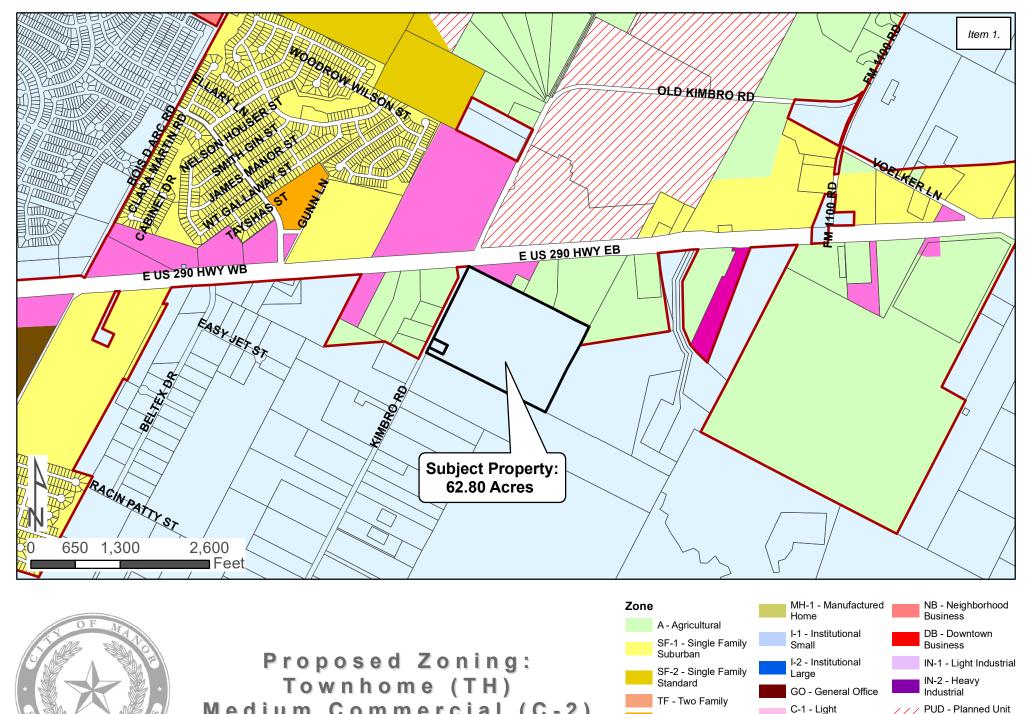

### **PUBLIC HEARING**

1. Conduct a Public Hearing on a Rezoning Application 62.84 acres, more or less, out of the A.C. Caldwell Survey No. 52, Abstract No. 154, and being located near the intersection of US Hwy 290 and Old Kimbro Road, Manor, TX to Townhome (TH) and Medium Commercial (C-2).

### **REGULAR AGENDA**

4. Consideration, discussion, and possible action on a Rezoning Application 62.84 acres, more or less, out of the A.C. Caldwell Survey No. 52, Abstract No. 154, and being located near the intersection of US Hwy 290 and Old Kimbro Road, Manor, TX to Townhome (TH) and Medium Commercial (C-2).

### **AGENDA ITEM DESCRIPTION:**

Conduct a Public Hearing on a Rezoning Application 62.84 acres, more or less, out of the A.C. Caldwell Survey No. 52, Abstract No. 154, and being located near the intersection of US Hwy 290 and Old Kimbro Road, Manor, TX to Townhome (TH) and Medium Commercial (C-2).

Dear Mr. Dunlop:

As representatives of the owner of the above stated Property we respectfully submit the attached application for rezoning. The Property is located east of Old Kimbro Rd, south of US Hwy 290, Manor, TX 78653 (see Location Map attached) and is currently unzoned and in the City of Manor Extra Territorial Jurisdiction (ETJ). The proposed zoning is a combination of Townhome (TH) on the  $\pm 53$  acre tract (description attached) and Medium Commercial (C-2) zoning on the  $\pm 9$  acre tract (description attached). The purpose of the rezoning is to allow for a townhome development with associated commercial zoning to allow for a future, neighborhood serving commercial development along the Hwy 290 corridor that will meet the needs of Manor's growing population. An annexation application is being submitting concurrently with the zoning application.

Surrounding zoning is commercial to the north, agriculture to the west, and no zoning to the south and east. Surrounding land uses include agriculture and single family residential to east, south, and west, and commercial to the north.

DRAWING NAME: 20-021 Old Kimbro Road

SHEET 01 of 01

SHEET

01 of 01

TH - Townhome

15

MF-1 - Multi-Family

MF-2 - Multi-Family

Commercial

C-2 - Medium

Commercial

C-3 - Heavy Commercial Development

13

ETJ

Medium Commercial (C-2)

April 27, 2022