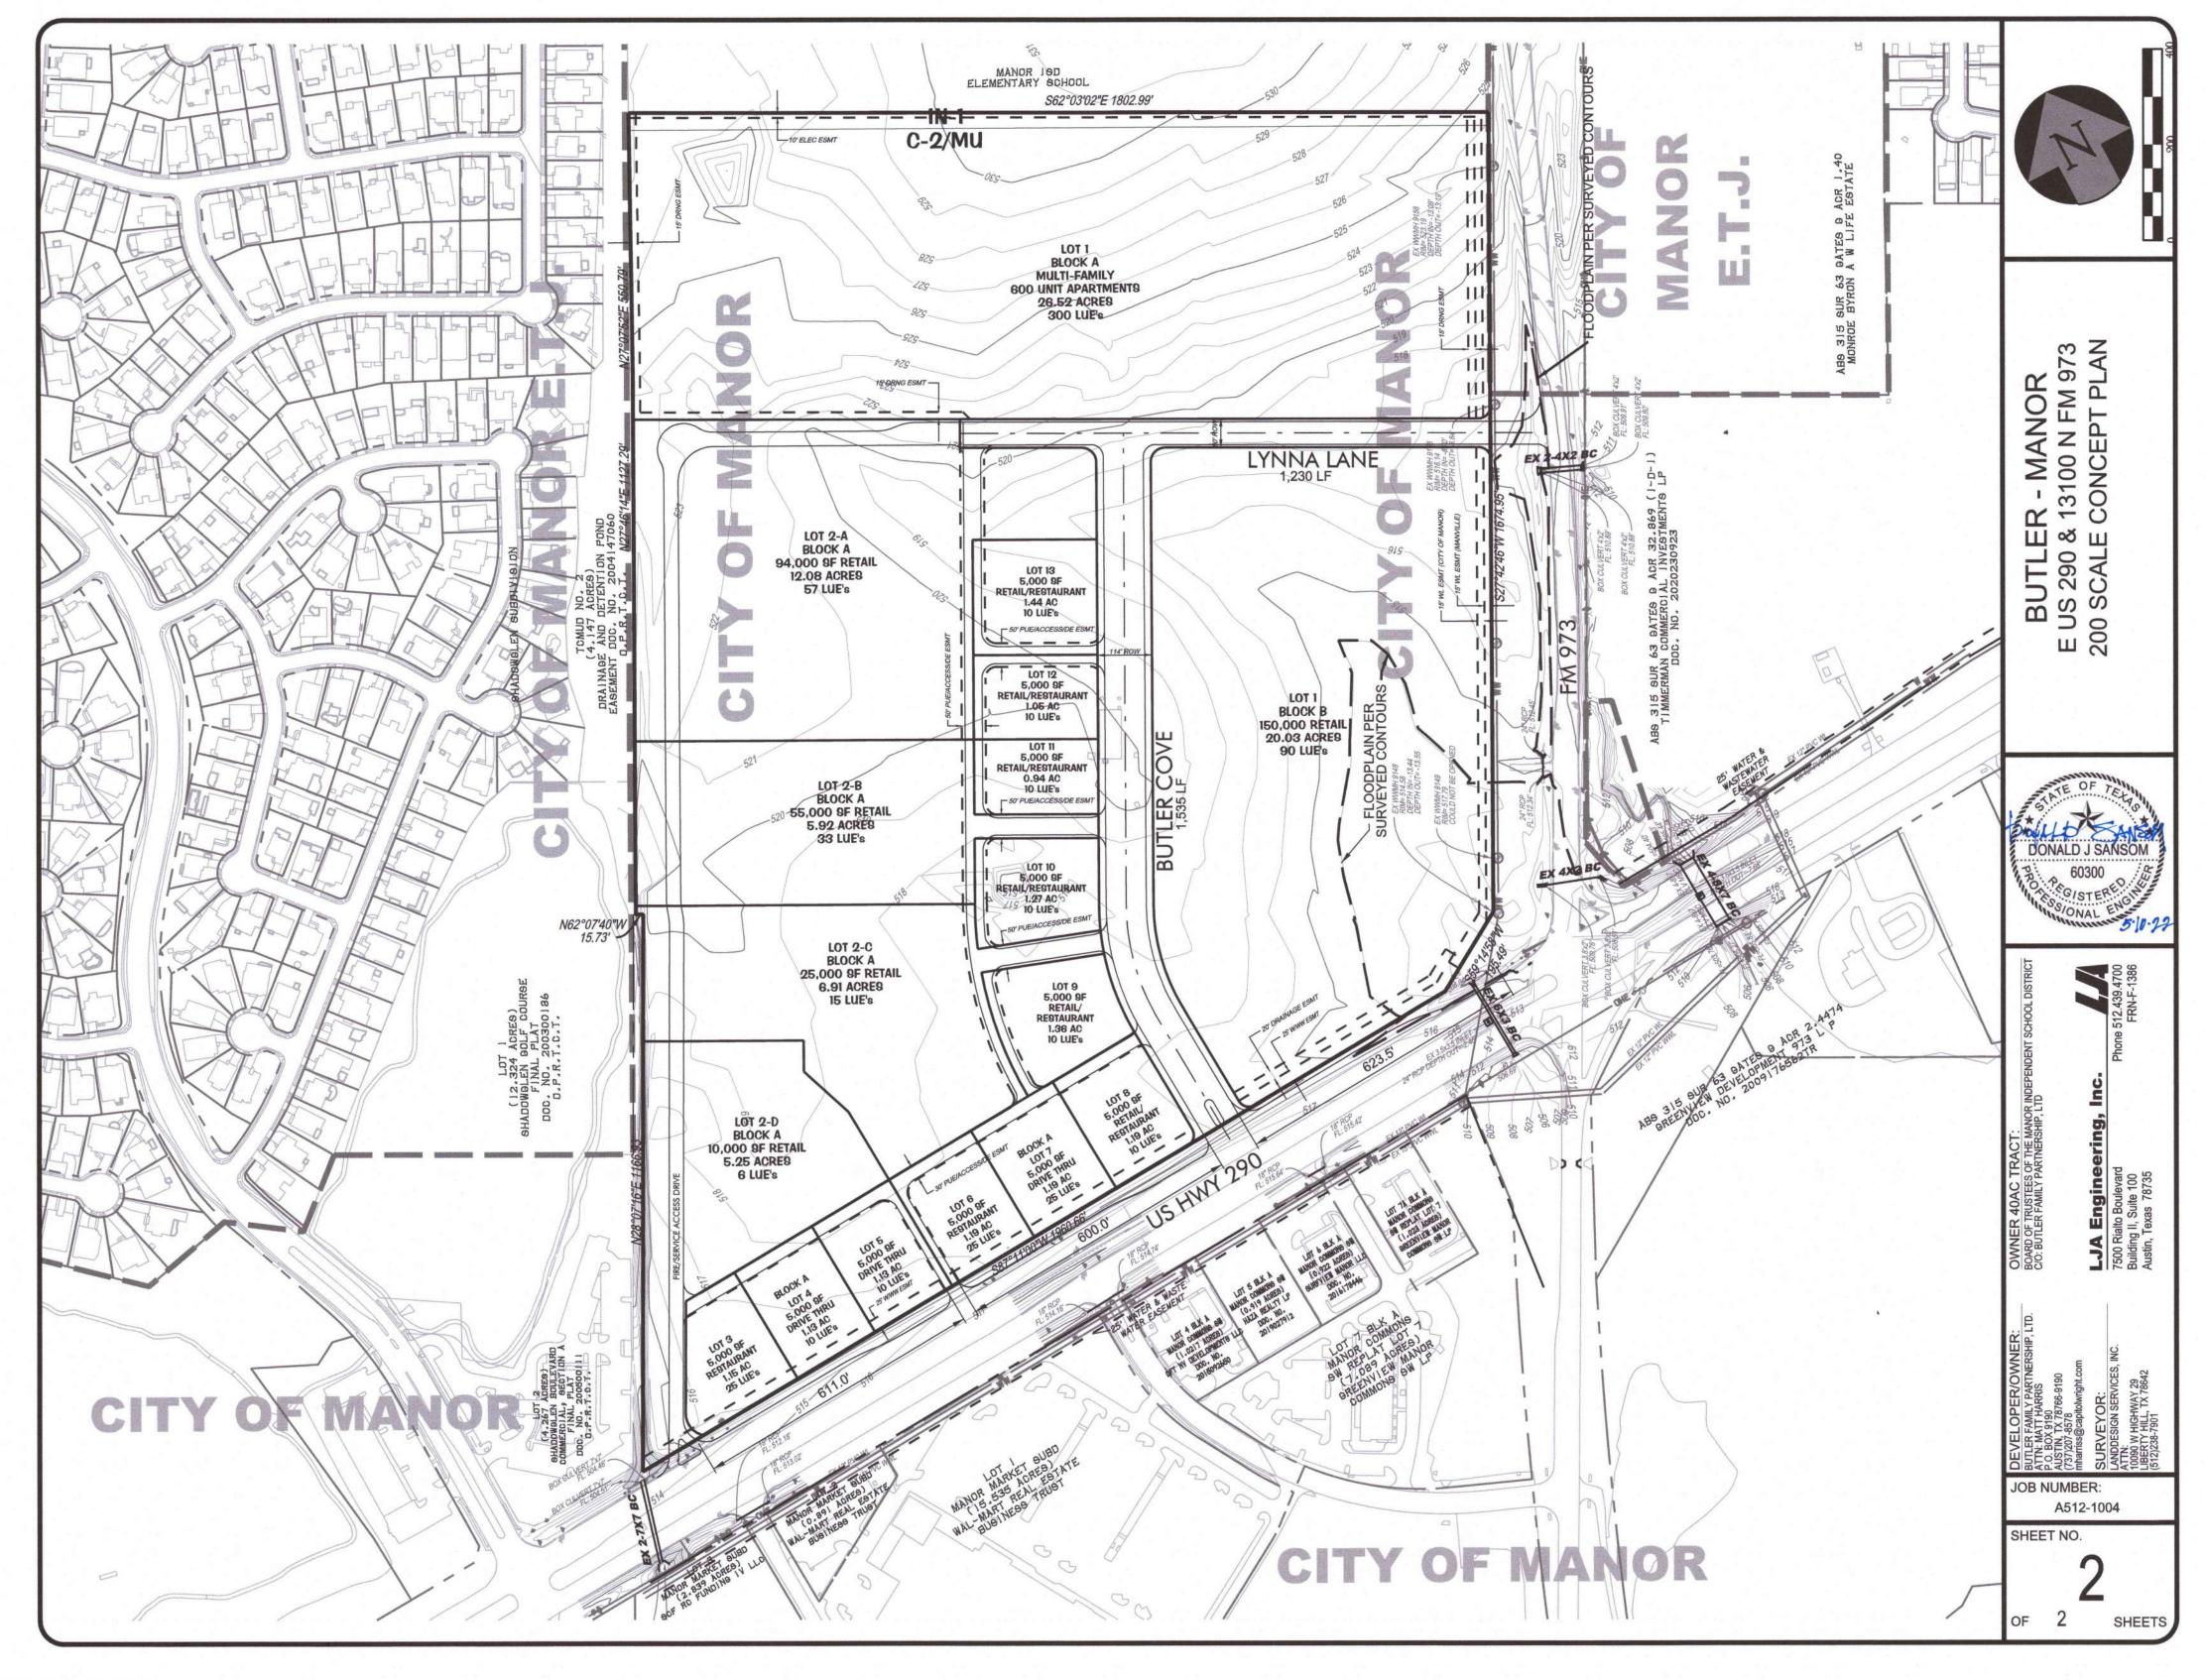

Applicant: Baeza Engineering, LLC

Owner: John and Sandy Kerr

3. Conduct a Public Hearing on a revised Concept Plan for the Butler - Manor Subdivision, seventeen (17) lots on 95.16 acres more or less, and being located near the intersection of US Hwy 290 and N. FM 973, Manor, TX.

Applicant: Baeza Engineering, LLC

Owner: John and Sandy Kerr

6. Consideration, discussion and possible action on a revised Concept Plan for the Butler - Manor Subdivision, seventeen (17) lots on 95.16 acres more or less, and being located near the intersection of US Hwy 290 and N. FM 973, Manor, TX. Applicant: LJA Engineering

Owner: Butler Family Partnership, Ltd.

Consideration, discussion, and possible action on a Short Form Final Plat for the Duque Estates Subdivision, one (1) lot on 10.945 acres, more or less, and being located at 15001 US Hwy 290 E, Manor, TX.