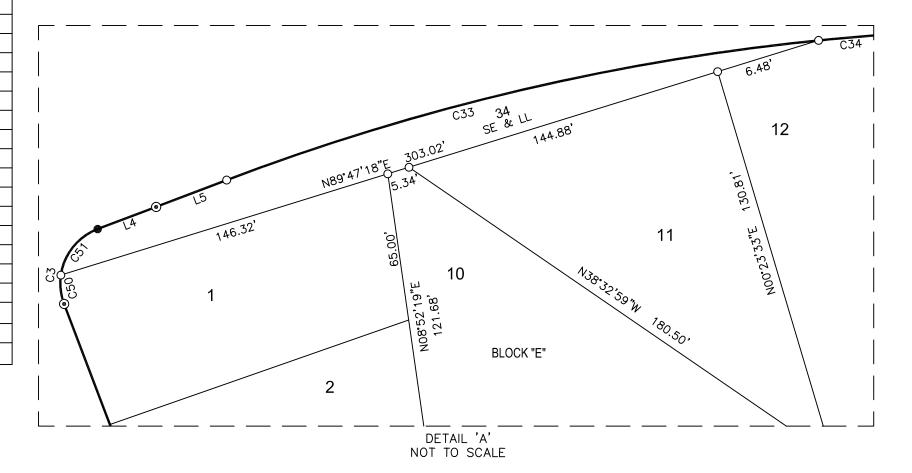

Applicant: ALM Engineering, Inc.

Owner: Qualico MC, LLC and Chesmar Homes, LLC

10. Consideration, discussion, and possible action on a one year extension to the Final Plat for the FDJ Moctezuma Subdivision, two (2) lots on 2.96 acres, more or less, and being located at 15721 Schmidt Loop, Manor, TX.

Applicant: M&S Engineering

Owner: Felipe de Jesus Moctezuma